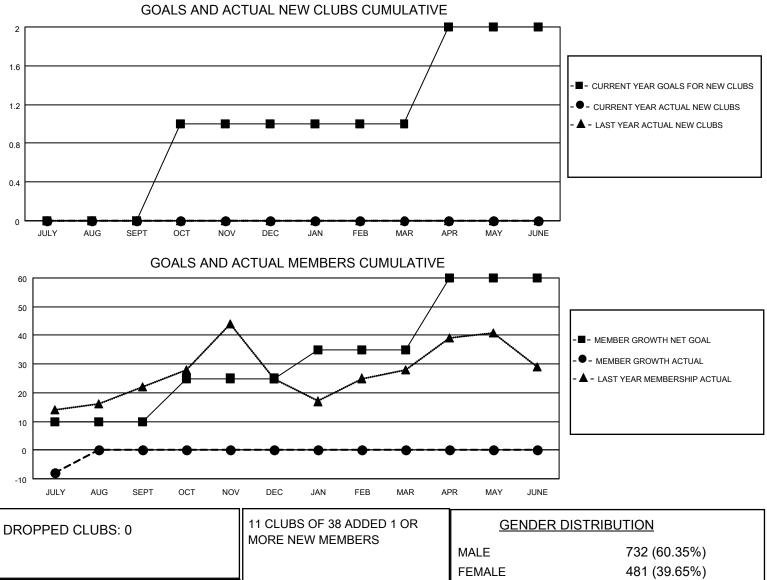

## LOCATION WASHINGTON

District 19 G

Results as of: 8/31/2022

| Clubs                 |               |           |               | Members               |                       |                         |                                                    |
|-----------------------|---------------|-----------|---------------|-----------------------|-----------------------|-------------------------|----------------------------------------------------|
| RESULTS FOR 2022-2023 |               |           |               | RESULTS FOR 2022-2023 |                       |                         |                                                    |
| QUARTER               | NEW CLUB GOAL | NEW CLUBS | DROPPED CLUBS | QUARTER               | ER GROWTH NET<br>GOAL | MEMBER GROWTH<br>ACTUAL | DROPPED<br>MEMBERS ACTUAL<br>(including transfers) |
| JULY/AUG/SEPT         | 0             | 0         | 0             | JULY/AUG/SEPT         | 10                    | 24                      | 23                                                 |
| OCT/NOV/DEC           | 1             | 0         | 0             | OCT/NOV/DEC           | 15                    | 0                       | 0                                                  |
| JAN/FEB/MAR           | 0             | 0         | 0             | JAN/FEB/MAR           | 10                    | 0                       | 0                                                  |
| APR/MAY/JUNE          | 1             | 0         | 0             | APR/MAY/JUNE          | 25                    | 0                       | 0                                                  |

|                 |    |                           | MALE<br>FEMALE                     | 732 (60.35%)<br>481 (39.65%) |
|-----------------|----|---------------------------|------------------------------------|------------------------------|
| DROPPED MEMBERS |    |                           | NON BINARY<br>PREFER NOT TO ANSWER | 0 (0.00%)<br>0 (0.00%)       |
| DECEASED        | 3  |                           |                                    | ( )                          |
| CLUB CANCELLED  | 0  | CLICK HERE FOR CUMULATIVE | TOTAL FAMILY UNIT MEMBERS          | 319                          |
| OTHER           | 20 | MEMBERSHIP DATA           |                                    |                              |
| TOTAL           | 23 |                           | FAMILY MEMBERS PAYING HAI          | LF DUES 163                  |
|                 |    |                           |                                    |                              |